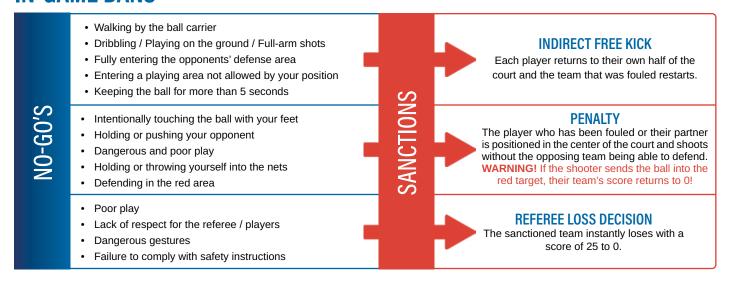

ALL: Home Ball® Football diameter 200mm, 300gi



### COURT 4M50 X 4M50 **COURT 6M50 X 6M50** COURT 8M50 X 8M50 2 VS 2 3 VS 3 4 VS 4 **2 FREE PLAYERS 2 FREE PLAYERS + 1 CENTER** 2 FREE PLAYERS + 2 CENTERS **PER TEAM PER TEAM PER TEAM** 3 VS 3 4 VS 4 5 VS 5 2 FREE PLAYERS + 1 CENTER 2 FREE PLAYERS + 2 CENTERS 3 FREE PLAYERS + 2 CENTERS **PER TEAM** PER TEAM PER TEAM

# **ADDITIONAL REGULATIONS**

- You have to put the ball in the yellow targets of the opposing team and try to score as many points as possible only using your hands.
- The ball carrier is not allowed to walk or dribble
- Full-arm shots are not allowed.
- When a player shoots and the ball does not go in, if the same player recovers the ball first, s/he has to pass to a teammate before s/he can shoot again.

# **IN-GAME BANS**