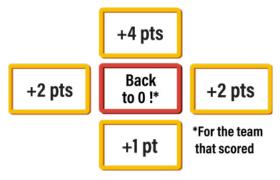

# **5 TARGETS PER SIDE**

The aim is to score as many points as possible in the yellow targets of the opposing team. But be careful, if a player scores in a red target, his/her team's score returns to 0.

Be careful of changes in ball directions because it is the last player to touch the ball who is penalized!

Values of targets